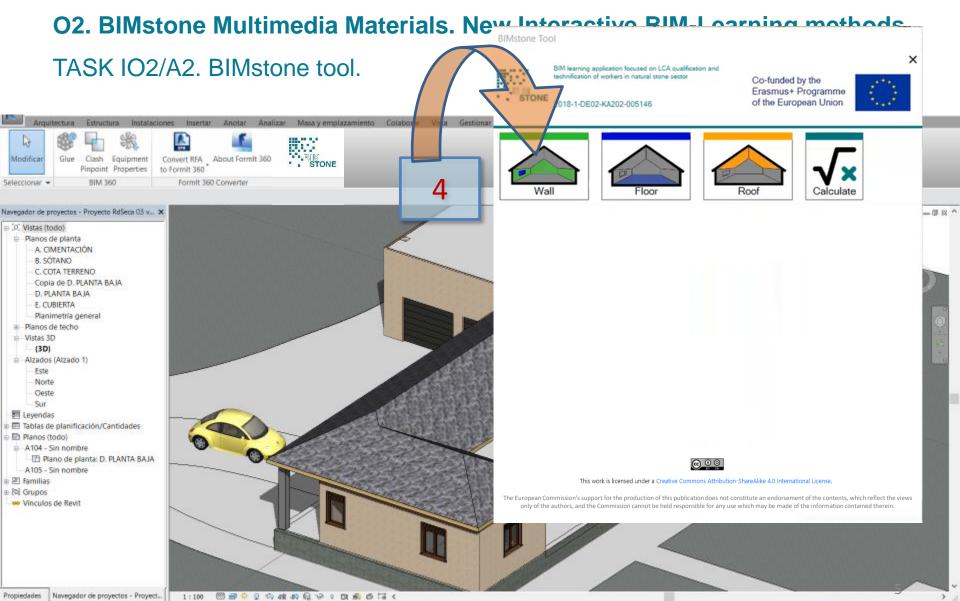

#### TASK IO2/A2. BIMstone tool.8 Material Information Panel × Family: w 3D animation to Type: tiles with rail anchoring) Select watch directly and 13 link to BIMstone entilated facade construction. Convert RFA About Formit 360 Modificar Glue Clash Equipment Pinpoint Properties to Formilt 360 channel of youtube. **BIM 360** Seleccionar + Formit 360 Converter Navegador de proyectos - Proyecto RdSeca 03 v... 🗙 [0] Vistas (todo) Planos de planta A. CIMENTACIÓN B. SÓTANO C. COTA TERRENO Copia de D. PLANTA BAJA D. PLANTA BAJA E. CUBIERTA Planimetría general Planos de techo Vistas 3D Play Sample Video (3D) Alzados (Alzado 1) More información here Este Norte Oeste Sur Elevendas Tablas de planificación/Cantidades Planos (todo) A104 - Sin nombre In Plano de planta: D. PLANTA BAJA A105 - Sin nombre - E Familias E [a] Grupos 🗢 Vinculos de Revit