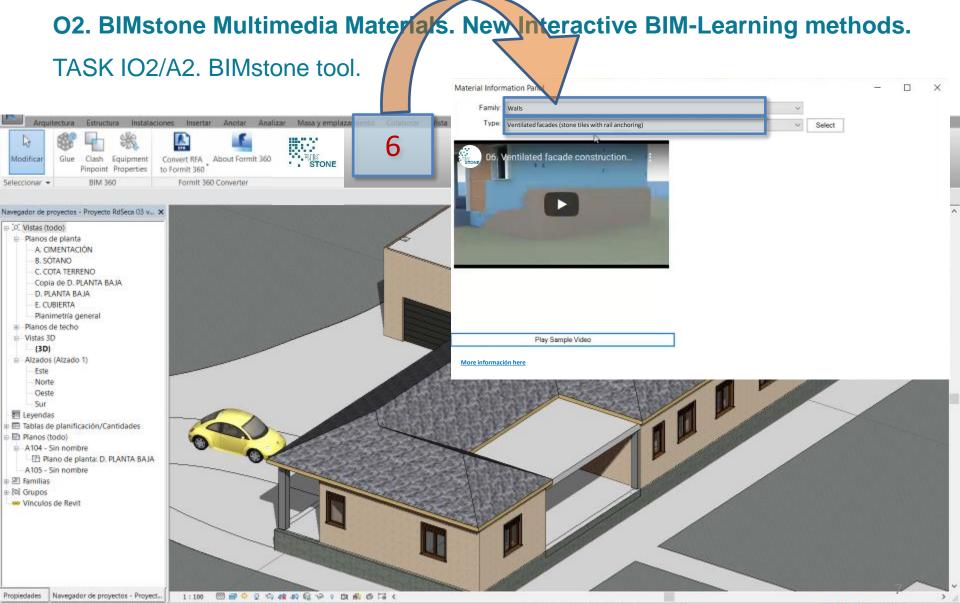

#### TASK IO2/A2. BIMstone tool.8 Material Information Panel × Family: w 3D animation to Type: tiles with rail anchoring) Select watch directly and 13 link to BIMstone entilated facade construction. Convert RFA About Formit 360 Modificar Glue Clash Equipment Pinpoint Properties to Formilt 360 channel of youtube. **BIM 360** Seleccionar + Formit 360 Converter Navegador de proyectos - Proyecto RdSeca 03 v... 🗙 [0] Vistas (todo) Planos de planta A. CIMENTACIÓN B. SÓTANO C. COTA TERRENO Copia de D. PLANTA BAJA D. PLANTA BAJA E. CUBIERTA Planimetría general Planos de techo Vistas 3D Play Sample Video (3D) Alzados (Alzado 1) More información here Este Norte Oeste Sur Elevendas Tablas de planificación/Cantidades Planos (todo) A104 - Sin nombre In Plano de planta: D. PLANTA BAJA A105 - Sin nombre - E Familias E [a] Grupos 🗢 Vinculos de Revit

Propiedades Navegador de proyectos - Proyectos 1:100 🖾 🗃 🗘 🤉 🖓 🖓 🖓 🖓 🖓 🖄 👘 🗇 🖂

Clic para seleccionar, TAB para alternar, CTRL para añadir y MAYÚS para anular una selección.

🗸 🖉 🗴 🗟 🖩 Modelo base

V 4 & C & O V:0