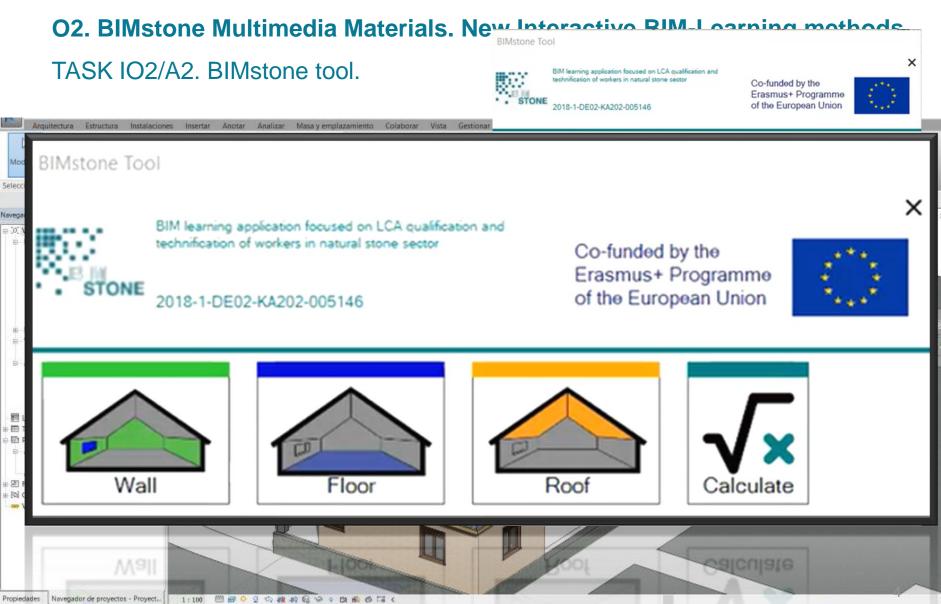

#### O2. BIMstone Multimedia Materials. New Interactive BIM-Learning methods. **BIMstone Tool** × TASK IO2/A2. BIMstone tool. BIM learning application focused on LCA qualification and technification of workers in natural stone sector Co-funded by the Erasmus+ Programme STONE of the European Union 2018-1-DE02-KA202-005146 PrA L Vista 2 Convert RFA About Formit 360 Modificar Glue Clash Equipment 3 to Formit 360 **Pinpoint Properties BIM 360** Formit 360 Converter Seleccionar -Wall Roo Calculate Floo Navegador de proyectos - Proyecto RdSeca 03 v., X - @ 22 ^ [0] Vistas (todo) B - Planos de planta A. CIMENTACIÓN B. SÓTANO C. COTA TERRENO Copia de D. PLANTA BAJA D. PLANTA BAJA E. CUBIERTA Planimetría general B Planos de techo - Vistas 3D (3D) Alzados (Alzado 1) Este Norte Oeste Sur E Leyendas E Tablas de planificación/Cantidades Planos (todo) A104 - Sin nombre - 17 Plano de planta: D. PLANTA BAJA A105 - Sin nombre B E Familias E [th] Grupos - Vinculos de Revit