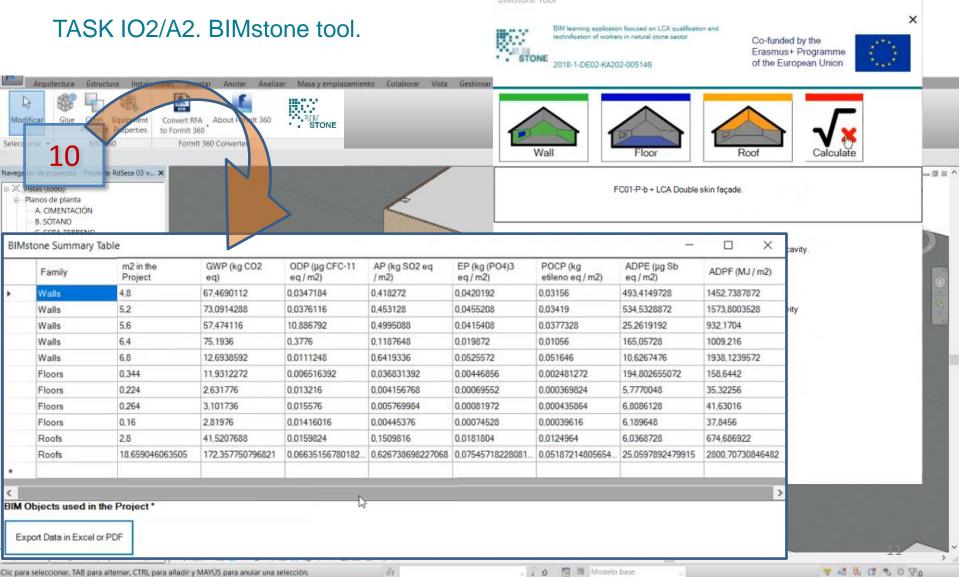

#### O2. BIMstone Multimedia Materials. New Interactive BIM-Learning methods. **BIMstone Tool** × TASK IO2/A2. BIMstone tool. BIM learning application focused on LCA qualification and technification of workers in natural stone sector Co-funded by the Erasmus+ Programme STONE of the European Union 2018-1-DE02-KA202-005146 PrA L Vista 2 Convert RFA About Formit 360 Modificar Glue Clash Equipment 3 to Formit 360 **Pinpoint Properties BIM 360** Formit 360 Converter Seleccionar -Wall Roo Calculate Floo Navegador de proyectos - Proyecto RdSeca 03 v., X - @ 22 ^ [0] Vistas (todo) B - Planos de planta A. CIMENTACIÓN B. SÓTANO C. COTA TERRENO Copia de D. PLANTA BAJA D. PLANTA BAJA E. CUBIERTA Planimetría general B Planos de techo - Vistas 3D (3D) Alzados (Alzado 1) Este Norte Oeste Sur E Leyendas E Tablas de planificación/Cantidades Planos (todo) A104 - Sin nombre - 17 Plano de planta: D. PLANTA BAJA A105 - Sin nombre B E Familias E [th] Grupos - Vinculos de Revit