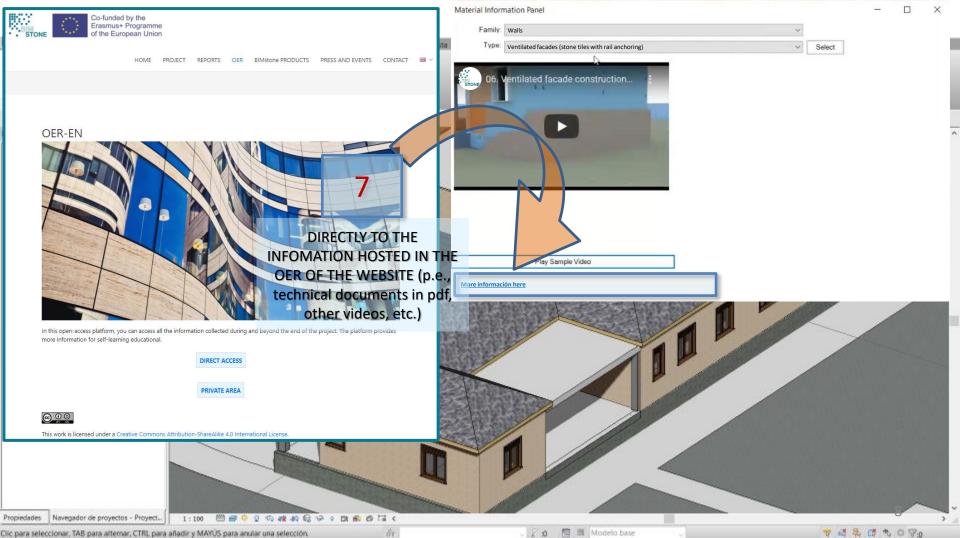

#### TASK IO2/A2. BIMstone tool.8 Material Information Panel × Family: w 3D animation to Type: tiles with rail anchoring) Select watch directly and 13 link to BIMstone entilated facade construction. Convert RFA About Formit 360 Modificar Glue Clash Equipment Pinpoint Properties to Formilt 360 channel of youtube. **BIM 360** Seleccionar + Formit 360 Converter Navegador de proyectos - Proyecto RdSeca 03 v... 🗙 [0] Vistas (todo) Planos de planta A. CIMENTACIÓN B. SÓTANO C. COTA TERRENO Copia de D. PLANTA BAJA D. PLANTA BAJA E. CUBIERTA Planimetría general Planos de techo Vistas 3D Play Sample Video (3D) Alzados (Alzado 1) More información here Este Norte Oeste Sur Elevendas Tablas de planificación/Cantidades Planos (todo) A104 - Sin nombre In Plano de planta: D. PLANTA BAJA A105 - Sin nombre - E Familias E [a] Grupos 🗢 Vinculos de Revit