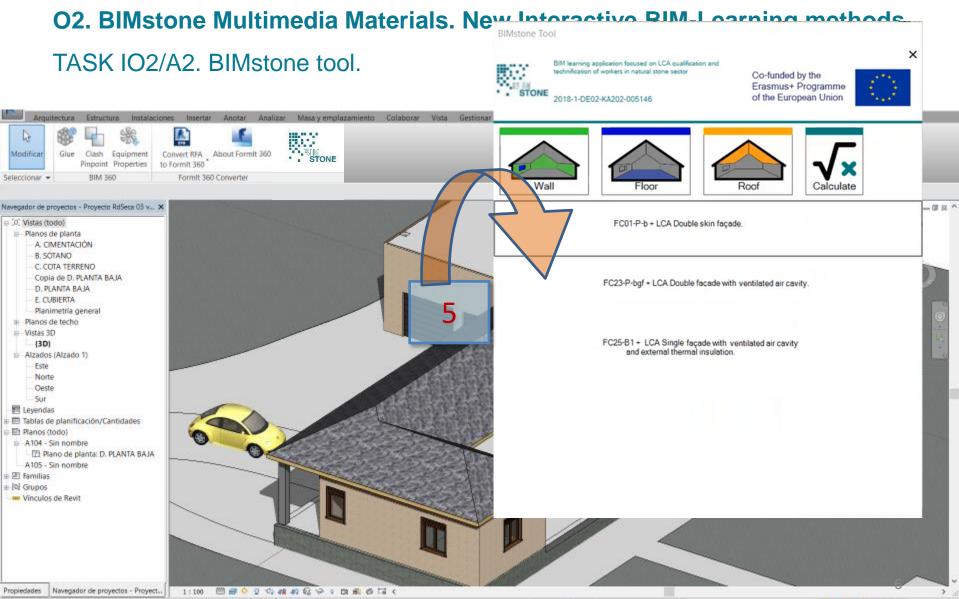

#### O2. BIMstone Multimedia Materials. New Interactive BIM-Learning methods. **BIMstone Tool** × TASK IO2/A2. BIMstone tool. BIM learning application focused on LCA qualification and technification of workers in natural stone sector Co-funded by the Erasmus+ Programme STONE of the European Union 2018-1-DE02-KA202-005146 PrA L Vista 2 Convert RFA About Formit 360 Modificar Glue Clash Equipment 3 to Formit 360 **Pinpoint Properties BIM 360** Formit 360 Converter Seleccionar -Wall Roo Calculate Floo Navegador de proyectos - Proyecto RdSeca 03 v., X - @ 22 ^ [0] Vistas (todo) B - Planos de planta A. CIMENTACIÓN B. SÓTANO C. COTA TERRENO Copia de D. PLANTA BAJA D. PLANTA BAJA E. CUBIERTA Planimetría general B Planos de techo - Vistas 3D (3D) Alzados (Alzado 1) Este Norte Oeste Sur E Leyendas E Tablas de planificación/Cantidades Planos (todo) A104 - Sin nombre - 17 Plano de planta: D. PLANTA BAJA A105 - Sin nombre B E Familias E [th] Grupos - Vinculos de Revit

Clic para seleccionar, TAB para alternar, CTRL para afladir y MAYÚS para anular una selección.

1:100 🖾 📾 🖓 🤉 🖓 🚓 🏟 🚱 🖓 🕫 🖽 📾 🖬 🤇

Propiedades Navegador de proyectos - Proyect...

🗸 🖓 n 🔄 🖩 Madela base

\* \* \* \* \* \* \* \*