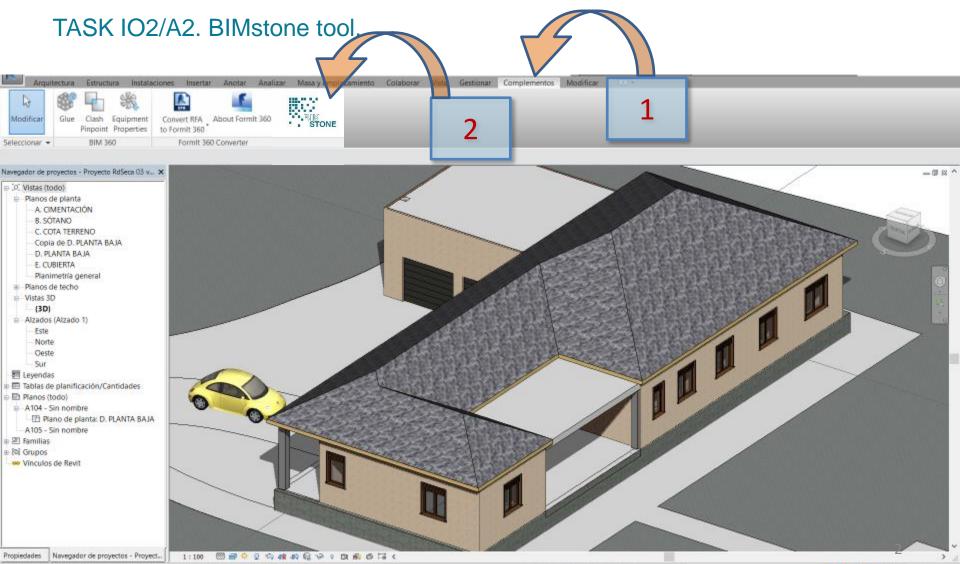

#### O2. BIMstone Multimedia Materials. New Interactive BIM-Learning methods. **BIMstone Tool** × TASK IO2/A2. BIMstone tool. BIM learning application focused on LCA qualification and technification of workers in natural stone sector Co-funded by the Erasmus+ Programme STONE of the European Union 2018-1-DE02-KA202-005146 PrA L Vista 2 Convert RFA About Formit 360 Modificar Glue Clash Equipment 3 to Formit 360 **Pinpoint Properties BIM 360** Formit 360 Converter Seleccionar -Wall Roo Calculate Floo Navegador de proyectos - Proyecto RdSeca 03 v., X - @ 22 ^ [0] Vistas (todo) B - Planos de planta A. CIMENTACIÓN B. SÓTANO C. COTA TERRENO Copia de D. PLANTA BAJA D. PLANTA BAJA E. CUBIERTA Planimetría general B Planos de techo - Vistas 3D (3D) Alzados (Alzado 1) Este Norte Oeste Sur E Leyendas E Tablas de planificación/Cantidades Planos (todo) A104 - Sin nombre - 17 Plano de planta: D. PLANTA BAJA A105 - Sin nombre B E Familias E [th] Grupos - Vinculos de Revit

#### TASK IO2/A2. BIMstone tool.

Co-funded by the Erasmus+ Programme of the European Union